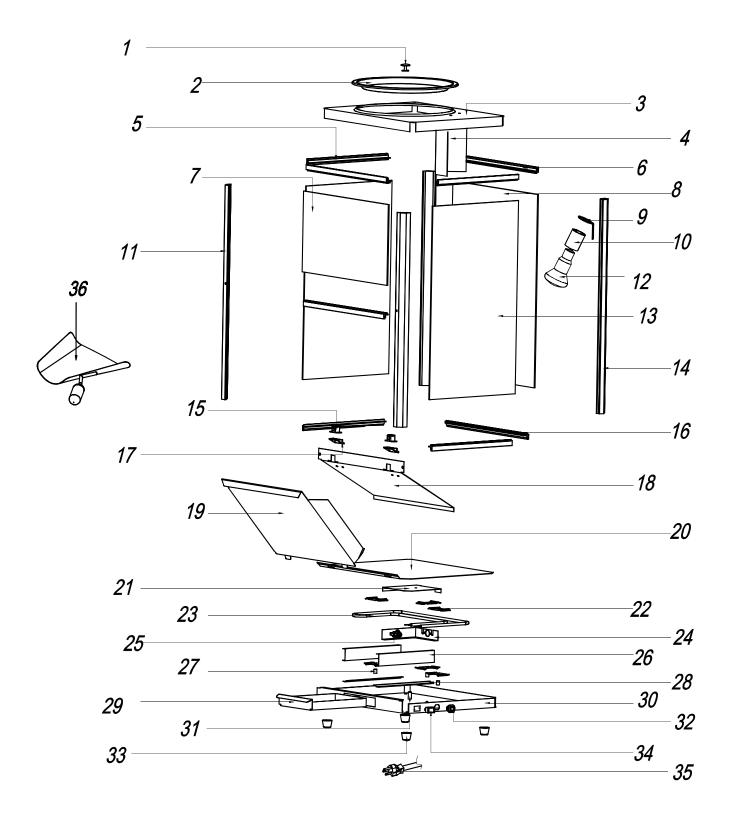

## Parts Breakdown

## Model DW-CN-0100 44674

## Model DW-CN-0100 44674

| Item No. | Description                           | Position | Item No. | Description                     | Position | Item No. | Description                            | Position |
|----------|---------------------------------------|----------|----------|---------------------------------|----------|----------|----------------------------------------|----------|
| AC080    | Top Cover Handle for 44674            | 1        | AC092    | Side Glass for 44674            | 13       | AC104    | Thermostat for 44674                   | 25       |
| AC081    | Top Cover for 44674                   | 2        | AC093    | Back Light Stand for 44674      | 14       | AC105    | Tray Holder for 44674                  | 26       |
| AC082    | Top Plate for 44674                   | 3        | AC094    | Magnet for 44674                | 15       | AC106    | Warmer Washer for 44674                | 27       |
| AC083    | Bulb Cover for 44674                  | 4        | AC095    | Bottom Glass Holder for 44674   | 16       | AC107    | Tray Holder Bottom Plate for 44674     | 28       |
| AC084    | Side Glass Holder for 44674           | 5        | AC096    | Magnet Holder for 44674         | 17       | AC108    | Tray for 44674                         | 29       |
| AC085    | Front and Back Glass Holder for 44674 | 6        | AC097    | Deflector Plate for 44674       | 18       | AC109    | Bottom for 44674                       | 30       |
| AC086    | Front Glass for 44674                 | 7        | AC098    | Angled Service Plate for 44674  | 19       | AC110    | Warmer Wire Box Cover Washer for 44674 | 31       |
| AC087    | Back Glass for 44674                  | 8        | AC099    | Bottom Plate for 44674          | 20       | AC111    | Fuse for 44674                         | 32       |
| AC088    | Bulb Wire for 44674                   | 9        | AC100    | Warmer Wire Box Cover for 44674 | 21       | AC112    | Feet for 44674                         | 33       |
| AC089    | Bulb Holder for 44674                 | 10       | AC101    | Warmer Holder Cover for 44674   | 22       | AC113    | Switch for 44674                       | 34       |
| AC090    | Front Light Stand for 44674           | 11       | AC102    | Warmer for 44674                | 23       | AC114    | Power Line and Plug for 44674          | 35       |
| AC091    | Light Bulb for 44674                  | 12       | AC103    | Warmer Wire Box for 44674       | 24       | AC115    | Scoop for 44674                        | 36       |